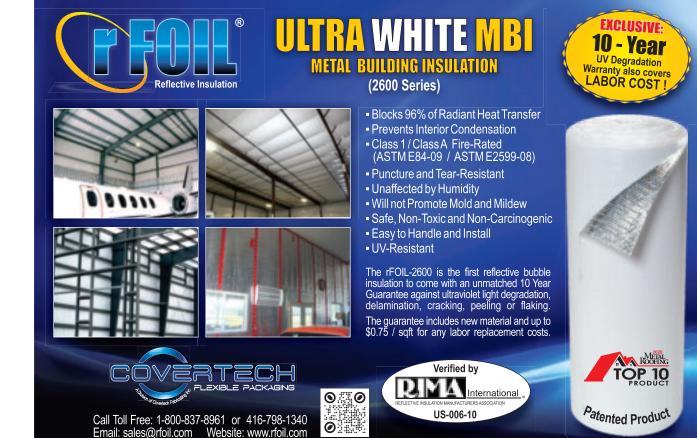

#### **rFOIL Reflective Insulation Products**

279 Humberline Dr. Etobicoke, ON M9W5T6 800-837-8961 info@covertechfab.com www.rfoil.com

Covertech Flexible Packaging (rFOIL) is a manufacturer of extruded film (both Co-Ex and Monolayer) and an industry leader in the manufacturing and distribution of reflective insulation. rFOIL insulation utilizes reflective technology, which is made from metallicized film and air bubbles that requires an airspace facing one foil side of the product to work as designed. It is specially designed to reduce radiant heat gain or loss in commercial and residential applications. The bubble core and the metallicized film (outer layer) provide the perfect combination of heat reflection and thickness. Easier installations, tested quality, patented products.