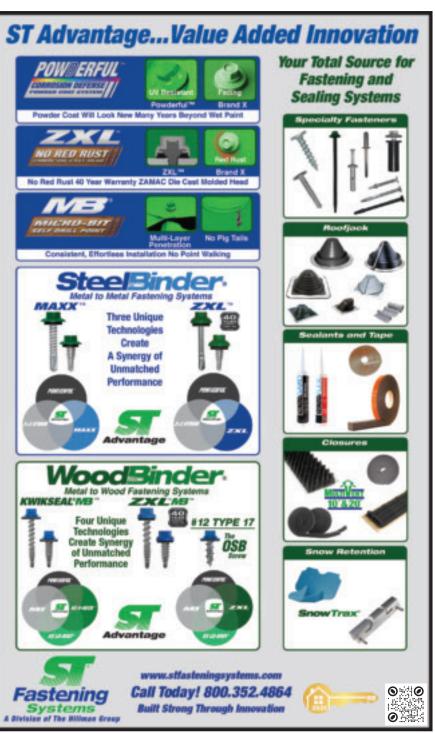

#### ST Fastening Systems

6357 Reynolds Rd. Tyler, TX 75708 800-352-4864 800-352-3940 fax

800-352-3940 fax jason.thompson@hillmangroup.com www.stfasteningsystems.com ST Fastening Systems manufactures steel-frame and post-frame fasteners for agricultural, industrial, commercial, and residential metal roof and sidewall applications. Product strengths are drill point quality and corrosion resistance, as shown by the WOODBINDER MB drill point and ZXL zincaluminum alloy molded head. Both products are enhanced by a powder coating paint system. Solid and vented closure strip systems, pipe flashings, and other accessories round out the product line.