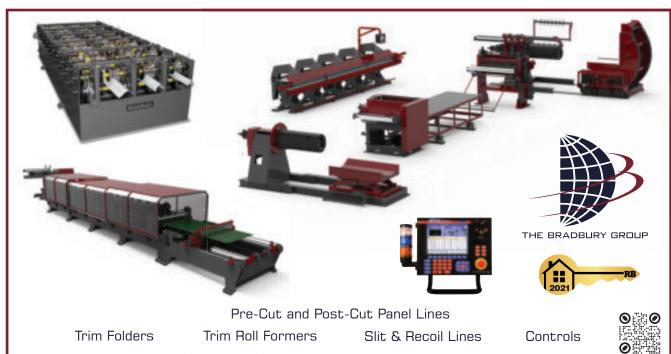

### THE BRADBURY GROUP Bradbury Group, The

1200 E. Cole PO Box 667

PO Box 667 Moundridge, KS 67107 bradbury@bradburygroup.com

www.bradburygroup.com We offer a variety of roll formers designed for fast tooling and section changes including panel, purlin, trim, and steel framing, and portable roll formers, roll forming tools and dies, advanced hydraulic levelers with e-Drive™ technology, cut-to-length lines, high-speed presses and shears, hydraulic punch and cutoff systems, insulated panel and mineral wool systems, embossing and calendering equipment, metal tile roofing systems, and automation controls. Bradbury's roster of trim shop equipment includes Hydraulic Long Folders, Panther Cub II™ Slitter/Shears, uncoilers and recoilers, stand-alone sheet slitters, coil tippers, gutter machines, and hemmers. Brands: B.O.S.S.<sup>TM</sup> Shear, QTR<sup>TM</sup> Purlin Roll Former, Viper<sup>®</sup>, DW Viper<sup>®</sup>, Rafted<sup>®</sup> Roll Former, Double High<sup>®</sup> Roll Former, Bradbury Long Folders, and Panther Cub II™ Slitter/Shears.

#### Your Single Source Equipment Provider

WE BUILD MACHINES. WE SELL SOLUTIONS.

+1.620.345.6394

bradbury@bradburygroup.com

bradburygroup.com